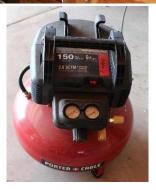

- \* Troy Bilt 3250 Watt gas generator on a cart & w/ elect. Start
- \* Porter Cable 150 psi pancake air compressor w/ 6 gal. tank
- \* Craftsman 10" stationary table saw
- \* 2 Ryobi miter saws in 8 1/4" & 10"
- \* Evolution Infrared Plus gas BBQ grill
- \* fiberglass step ladders : 10' by , 8' Werner, 4' Husky
- \* limited number of hand tools
- \* misc. fishing materials incl. fly tying materials.
- \* David White transit w/ tripod & stick