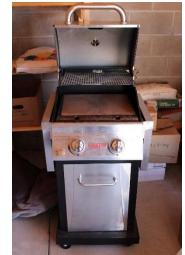

- \* Troy Bilt 3250 Watt gas generator on a cart & w/ elect. Start
- \* Porter Cable 150 psi pancake air compressor w/ 6 gal. tank
- \* Craftsman 10" stationary table saw
- \* 2 Ryobi miter saws in 8 1/4" & 10"
- \* Evolution Infrared Plus gas BBQ grill
- \* fiberglass step ladders : 10' by , 8' Werner, 4' Husky
- \* limited number of hand tools
- \* misc. fishing materials incl. fly tying materials.
- \* David White transit w/ tripod & stick