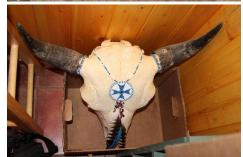

- \* Malachite stone set in Sterling Silver bug
- \* bull skull w/ Native design/beadwork
- \* Framed Native prints by JH Sharp titled "Council of the Crows" & "The Summer Camp"
- \* offering of hand woven baskets
- \* 2 leather Ceremonial pipe bags w/ beadwork on both & a Pendleton wool pipe bag
- \* Men's Stauer 1930 Dashtronic watch
- \* Diamond Solitaire necklace
- \* offering of costume jewelry
- \* upright jewelry cabinet w/ mult. Drawers & 2 side doors.