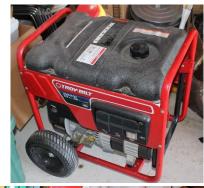

- \* Troy Bilt 3250 Watt gas generator on a cart & w/ elect. Start
- \* Porter Cable 150 psi pancake air compressor w/ 6 gal. tank
- \* Craftsman 10" stationary table saw
- \* 2 Ryobi miter saws in 8 1/4" & 10"
- \* Evolution Infrared Plus gas BBQ grill
- \* fiberglass step ladders : 10' by , 8' Werner, 4' Husky
- \* limited number of hand tools
- \* misc. fishing materials incl. fly tying materials.
- \* David White transit w/ tripod & stick