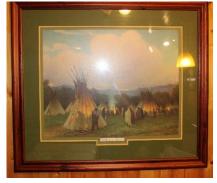

- \* Malachite stone set in Sterling Silver bug
- \* bull skull w/ Native design/beadwork
- \* Framed Native prints by JH Sharp titled "Council of the Crows" & "The Summer Camp"
- \* offering of hand woven baskets
- \* 2 leather Ceremonial pipe bags w/ beadwork on both & a Pendleton wool pipe bag
- \* Men's Stauer 1930 Dashtronic watch
- \* Diamond Solitaire necklace
- \* offering of costume jewelry
- \* upright jewelry cabinet w/ mult. Drawers & 2 side doors.