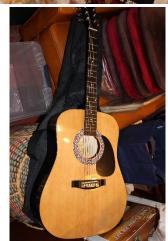

# Antiques & Collectibles

- \* beautiful Grandfather clock that is solid oak & the time piece by Ridgeway
- \* Esteban 6 string acoustic guitar
- \* ant. mantle clock
- \* Overland Fine Sheepskin & leather pelt along w/ other tanned pelts
- \* asst. of vintage record albums
- \* traveling dentist's box w/ a complete set of dentistry tools.