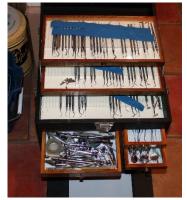

# Antiques & Collectibles

- \* beautiful Grandfather clock that is solid oak & the time piece by Ridgeway
- \* Esteban 6 string acoustic guitar
- \* ant. mantle clock
- \* Overland Fine Sheepskin & leather pelt along w/ other tanned pelts
- \* asst. of vintage record albums
- \* traveling dentist's box w/ a complete set of dentistry tools.