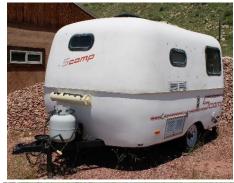

#### Vehicles & Camper

- \* 2012 Chevrolet Cruze 4 door. Very nice car
- \* 2014 Ford Focus SL. Sells w/ 61K miles but has lights on to Check Eng. & airbags. Car runs & drives.
- \* 2003 Scamp BP camper. Sleeps 2 but needs to have main vent cover replaced