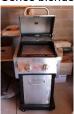

- \* Troy Bilt 3250 Watt gas generator on a cart & w/ elect. Start
- \* Porter Cable 150 psi pancake air compressor w/ 6 gal. tank
- \* Craftsman 10" stationary table saw
- \* 2 Ryobi miter saws in 8 1/4" & 10"
- \* Evolution Infrared Plus gas BBQ grill
- \* fiberglass step ladders : 10' by , 8' Werner, 4' Husky
- \* limited number of hand tools
- \* misc. fishing materials incl. fly tying materials.
- \* David White transit w/ tripod & stick