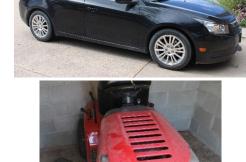

#### Vehicles & Camper

- \* 2012 Chevrolet Cruze 4 door. Very nice car
- \* 2014 Ford Focus SL. Sells w/ 61K miles but has lights on to Check Eng. & airbags. Car runs & drives.
- \* 2003 Scamp BP camper. Sleeps 2 but needs to have main vent cover replaced