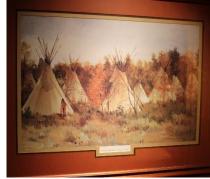

- \* Malachite stone set in Sterling Silver bug
- \* bull skull w/ Native design/beadwork
- \* Framed Native prints by JH Sharp titled "Council of the Crows" & "The Summer Camp"
- \* offering of hand woven baskets
- \* 2 leather Ceremonial pipe bags w/ beadwork on both & a Pendleton wool pipe bag
- \* Men's Stauer 1930 Dashtronic watch
- \* Diamond Solitaire necklace
- \* offering of costume jewelry
- \* upright jewelry cabinet w/ mult. Drawers & 2 side doors.