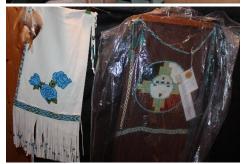

#### Native Pottery, Jewelry & Decorative Items

- \* Over 50 pcs. Of Indian pottery and dolls. A complete set of pictures of the pieces will be available on our web-site
- \* 18" necklace w/ shell like spacers & 20 pcs. Of Turquoise
- \* 20" Sterling Silver necklace w/ ½" rod spacers, 3 Sterling Silver balls & a ½" by 1 ½" turquoise pendant
- \* 15 ½" stamped Sterling silver ball necklace

- \* Malachite stone set in Sterling Silver bug
- \* bull skull w/ Native design/beadwork
- \* Framed Native prints by JH Sharp titled "Council of the Crows" & "The Summer Camp"
- \* offering of hand woven baskets
- \* 2 leather Ceremonial pipe bags w/ beadwork on both & a Pendleton wool pipe bag
- \* Men's Stauer 1930 Dashtronic watch
- \* Diamond Solitaire necklace
- \* offering of costume jewelry
- \* upright jewelry cabinet w/ mult. Drawers & 2 side doors.