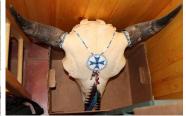

- \* Malachite stone set in Sterling Silver bug
- \* bull skull w/ Native design/beadwork
- \* Framed Native prints by JH Sharp titled "Council of the Crows" & "The Summer Camp"
- \* offering of hand woven baskets
- \* 2 leather Ceremonial pipe bags w/ beadwork on both & a Pendleton wool pipe bag
- \* Men's Stauer 1930 Dashtronic watch
- \* Diamond Solitaire necklace
- \* offering of costume jewelry
- \* upright jewelry cabinet w/ mult. Drawers & 2 side doors.