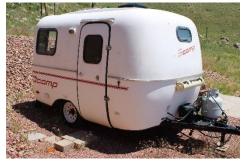

#### Vehicles & Camper

- \* 2012 Chevrolet Cruze 4 door. Very nice car
- \* 2014 Ford Focus SL. Sells w/ 61K miles but has lights on to Check Eng. & airbags. Car runs & drives.
- \* 2003 Scamp BP camper. Sleeps 2 but needs to have main vent cover replaced