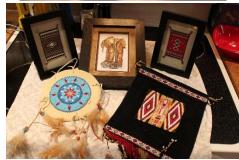

#### Native Pottery, Jewelry & Decorative Items

- \* Over 50 pcs. Of Indian pottery and dolls. A complete set of pictures of the pieces will be available on our web-site
- \* 18" necklace w/ shell like spacers & 20 pcs. Of Turquoise
- \* 20" Sterling Silver necklace w/ ½" rod spacers, 3 Sterling Silver balls & a ½" by 1 ½" turquoise pendant
- \* 15 ½" stamped Sterling silver ball necklace

- \* Malachite stone set in Sterling Silver bug
- \* bull skull w/ Native design/beadwork
- \* Framed Native prints by JH Sharp titled "Council of the Crows" & "The Summer Camp"
- \* offering of hand woven baskets
- \* 2 leather Ceremonial pipe bags w/ beadwork on both & a Pendleton wool pipe bag
- \* Men's Stauer 1930 Dashtronic watch
- \* Diamond Solitaire necklace
- \* offering of costume jewelry
- \* upright jewelry cabinet w/ mult. Drawers & 2 side doors.