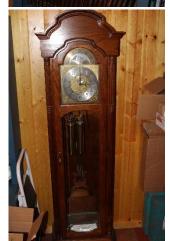

# Antiques & Collectibles

- \* beautiful Grandfather clock that is solid oak & the time piece by Ridgeway
- \* Esteban 6 string acoustic guitar
- \* ant. mantle clock
- \* Overland Fine Sheepskin & leather pelt along w/ other tanned pelts
- \* asst. of vintage record albums
- \* traveling dentist's box w/ a complete set of dentistry tools.